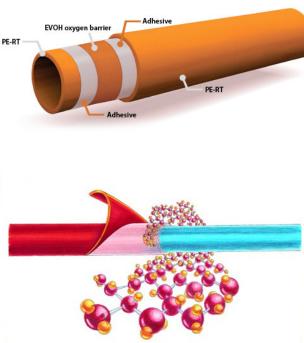

## InfloorPERT Tubing

Polyethylene Raised Temperature Tubing

- Greater flexibility and durability
- Constructed of five layers
- High temperature resistance without crosslinking
- EVOH oxygen barrier is on the inside
- Completely recyclable
- Includes 25-year warranty

#### PEX Tubing Cross-linked Polyethylene

- Toughness, durability, and flexibility
- Crosslinking provides maximum temperature and chemical resistance
- EVOH Oxygen barrier is on the outside
- High temperature and corrosion resistance
- Includes 25-year warranty