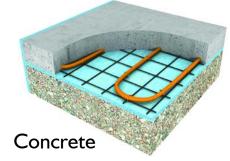

#### Hydronic Systems

Installation Methods:

- Infloorboard
- Infloorboard II
- Infloorboard III
- Concrete
- Therma-Floor
- Warmboard
- Radiant Trak