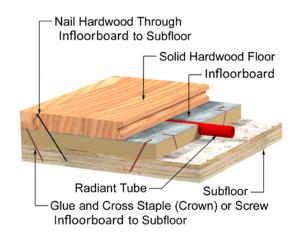

#### Hydronic Systems

Installation Methods:

- Infloorboard
- Infloorboard II
- Infloorboard III
- Concrete
- Therma-Floor
- Warmboard
- Radiant Trak