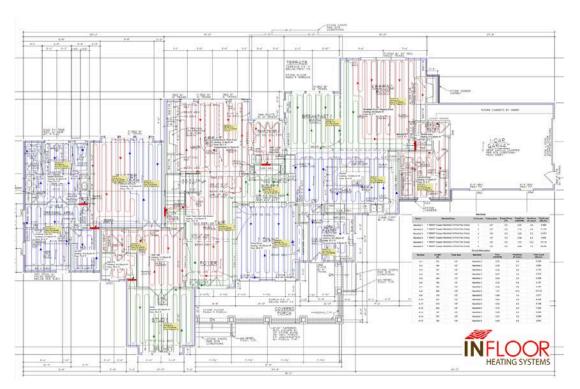

## LOOPCAD PROJECT DESIGN SUPPORT

LoopCAD is the premier software for the fast creation of professional quality circuit layout drawings for radiant heating systems. It offers advanced design features including integrated heating and cooling load calculations, detailed hydronic calculations, snowmelt design, 3D CAD views, and compatibility with Infloor OEM design methods and materials. Infloor is happy to design your system for no extra charge.

- Works with the entire Infloor product line
- Automatically generates material list for the installation
- Individual loops are color coded for easy installation
- The design parameters are based on our Residential & Installation Guide
- Manual-J heating and cooling calculations option
- Purchase LoopCAD and do your own designs. Infloor will assist with designs and verify them for assured accuracy.