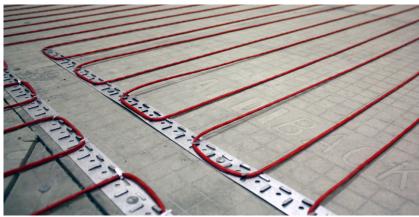

#### Hydronic Systems

Installation Methods:

- Infloorboard
- Infloorboard II
- Infloorboard III
- Concrete
- Therma-Floor
- Warmboard
- Radiant Trak