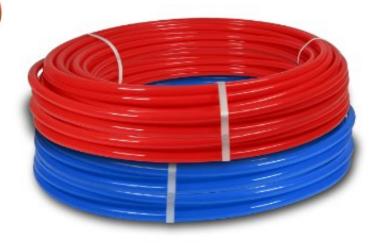

## DIFFERENT TYPES OF TUBING WE OFFER

## InfloorPERT Tubing

Polyethylene Raised Temperature Tubing

- Greater flexibility and durability
- Constructed of five layers
- High temperature resistance without crosslinking
- EVOH oxygen barrier is on the inside
- Completely recyclable
- Includes 25-year warranty

#### PEX Tubing Cross-linked Polyethylene

- Toughness, durability, and flexibility
- Crosslinking provides maximum temperature and chemical resistance
- EVOH Oxygen barrier is on the outside
- High temperature and corrosion resistance
- Includes 25-year warranty