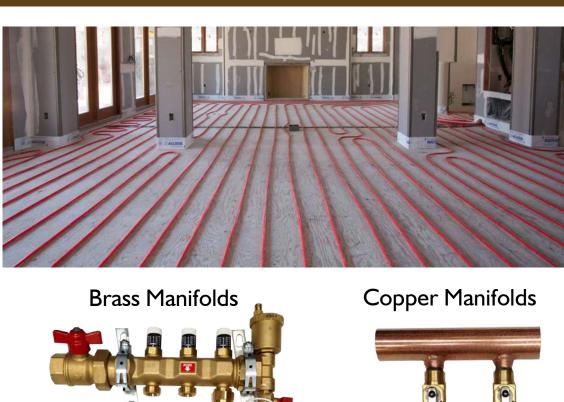

#### Hydronic Systems

Installation Methods:

- Infloorboard
- Infloorboard II
- Infloorboard III
- Concrete
- Therma-Floor
- Warmboard
- Radiant Trak

#### CUSTOM MECHANICAL BOARD MAKES INSTALLATION EASY

Infloor's custom mechanical board comes pre-piped and pre-wired, and includes a custom drawing, overall installation guide, and a guide for each part on the board. We take the guess work out of it for quick, easy installation, and added piece of mind.