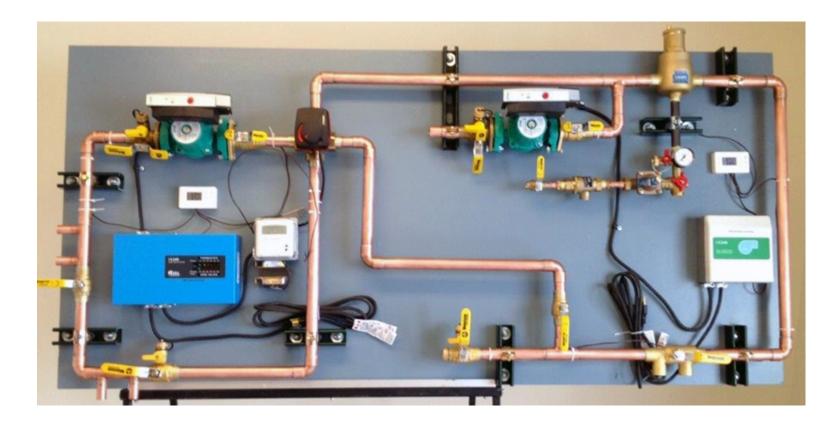

#### CUSTOM MECHANICAL BOARD MAKES INSTALLATION EASY

Infloor's custom mechanical board comes pre-piped and pre-wired, and includes a custom drawing, overall installation guide, and a guide for each part on the board. We take the guess work out of it for quick, easy installation, and added piece of mind.

The board is designed to streamline the installation process and assist contractors who are new to installing radiant heating.