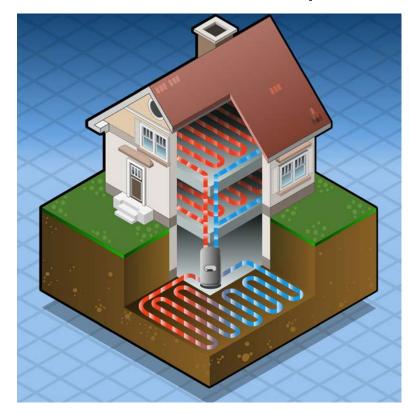

ance
- Includes 25-year warranty

#### HEAT SOURCES



We provide the entire radiant heating systems. Infloor can design systems for any type of heat source, including highefficiency modulating condensing boilers, solar thermal, and geothermal.

Incorporating any type of heat source, standard cast iron boilers, copper finned, and multi-boiler applications.

We can also design the system to the boiler preference.



## SNOWMELT SYSTEMS

#### Installation Methods



Concrete



Asphalt



**Under Pavers** 



## ALTERNATIVE ENERGY OPTIONS

#### Solar Thermal Power Applications



Evacuated Tube Collectors - Apricus



#### ALTERNATIVE ENERGY OPTIONS

#### Solar Thermal Power Applications



Flat Plate Collectors - Caleffi





#### ALTERNATIVE ENERGY OPTIONS

#### **Geothermal Heat Pumps**







#### The ultimate in energy savings!



## HOW INFLOOR RADIANT HEATING SAVES YOU \$

- 20-40% more energy efficient than forced air
- Uses lower water temperature, therefore less energy to supply the same level of heat
- Heats space at "living level"
- No parasitic heat loss through duct work
- Zoning provides temperature control for different rooms
- tekmar Control System offers energy management
- Uses most energy-efficient equipment available
- Alternative energy source options available (solar and geothermal)

|   | [tekn  | 1017 |  |
|---|--------|------|--|
|   | 8:38   |      |  |
|   | C      | Room |  |
| ſ | HERT A |      |  |
|   | 0      |      |  |



#### ULTIMATE COMFORT FOR THE ENTIRE FAMILY





#### "There's nothing like the comfort of walking on warm floors."