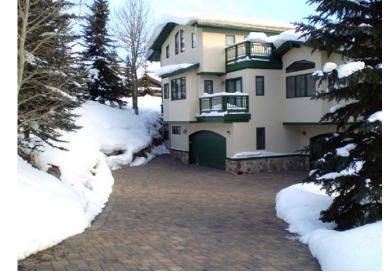

## SNOWMELT SYSTEMS

#### Installation Methods

Concrete

Asphalt

**Under Pavers** 