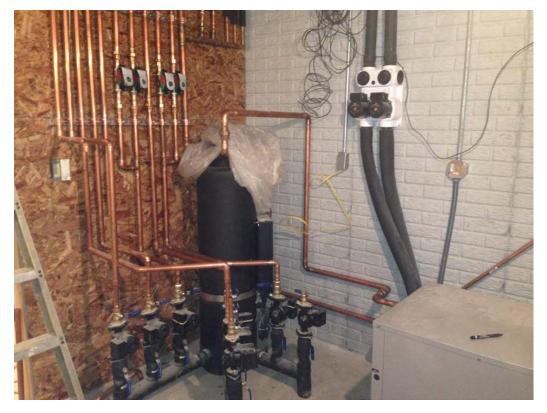

#### CUSTOM MECHANICAL BOARD MAKES INSTALLATION EASY

Infloor's custom mechanical board comes pre-piped and pre-wired, and includes a custom drawing, overall installation guide, and a guide for each part on the board. We take the guess work out of it for quick, easy installation, and added piece of mind.

The board is designed to streamline the installation process and assist contractors who are new to installing radiant heating.