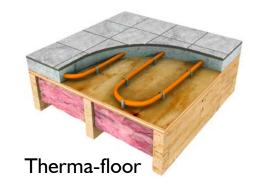

#### Hydronic Systems

Installation Methods:

- Infloorboard
- Infloorboard II
- Infloorboard III
- Concrete
- Therma-Floor
- Warmboard
- Radiant Trak