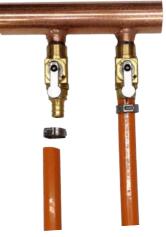

#### Hydronic Systems

Installation Methods:

- Infloorboard
- Infloorboard II
- Infloorboard III
- Concrete
- Therma-Floor
- Warmboard
- Radiant Trak

#### PEX Tubing Cross-linked Polyethylene

- Toughness, durability, and flexibility
- Crosslinking provides maximum temperature and chemical resistance
- EVOH Oxygen barrier is on the outside
- High temperature and corrosion resistance
- Includes 25-year warranty