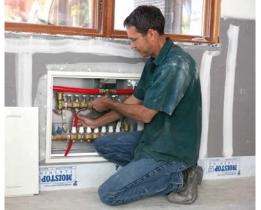

#### CUSTOM MECHANICAL BOARD MAKES INSTALLATION EASY

Infloor's custom mechanical board comes pre-piped and pre-wired, and includes a custom drawing, overall installation guide, and a guide for each part on the board. We take the guess work out of it for quick, easy installation, and added piece of mind.

The board is designed to streamline the installation process and assist contractors who are new to installing radiant heating.