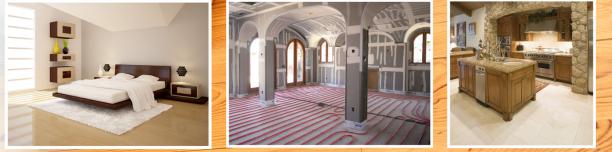

## INFLOOR RADIANT HEATING SYSTEMS & INSTALLATION METHODS

#### Electric Cable

Installation Methods:

- Standard Electric Cable
- Heavy-Duty Electric Cable
- Available in 120 or 240 volts
- Approved for wet & dry locations

#### Hydronic Systems

Installation Methods:

- Infloorboard
- Infloorboard II
- Infloorboard III
- Concrete
- Therma-Floor
- Warmboard
- Radiant Trak