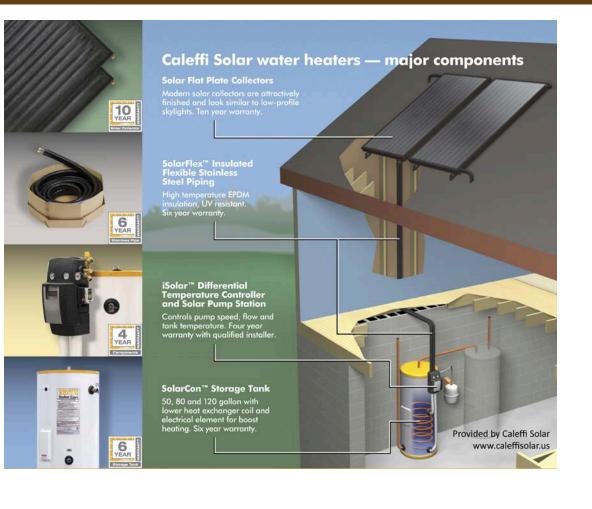

n barrier is on the outside
- High temperature and corrosion resistance
- Includes 25-year warranty

#### HEAT SOURCES



We provide the entire radiant heating systems. Infloor can design systems for any type of heat source, including highefficiency modulating condensing boilers, solar thermal, and geothermal.

Incorporating any type of heat source, standard cast iron boilers, copper finned, and multi-boiler applications.

We can also design the system to the boiler preference.



## SNOWMELT SYSTEMS

#### Installation Methods



Concrete



Asphalt



**Under Pavers** 



## ALTERNATIVE ENERGY OPTIONS

#### Solar Thermal Power Applications



Evacuated Tube Collectors - Apricus



#### ALTERNATIVE ENERGY OPTIONS

#### Solar Thermal Power Applications



Flat Plate Collectors - Caleffi





#### ALTERNATIVE ENERGY OPTIONS

#### **Geothermal Heat Pumps**







#### The ultimate in energy savings!



## HOW INFLOOR RADIANT HEATING SAVES YOU \$

- 20-40% more energy efficient than forced air
- Uses lower water temperature, therefore less energy to supply the same level of heat
- Heats space at "living level"
- No parasitic heat loss through duct work
- Zoning provides temperature control for different rooms
- tekmar Control System offers energy management
- Uses most energy-efficient equipment available
- Alternative energy source options available (solar and geothermal)

|   | [tekn  | 1017 |  |
|---|--------|------|--|
|   | 8:38   |      |  |
|   | C      | Room |  |
| ſ | HERT A |      |  |
|   | 0      |      |  |



#### ULTIMATE COMFORT FOR THE ENTIRE FAMILY





####