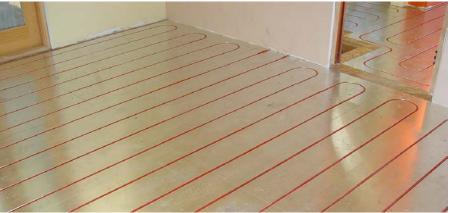

#### Hydronic Systems

Installation Methods:

- Infloorboard
- Infloorboard II
- Infloorboard III
- Concrete
- Therma-Floor
- Warmboard
- Radiant Trak