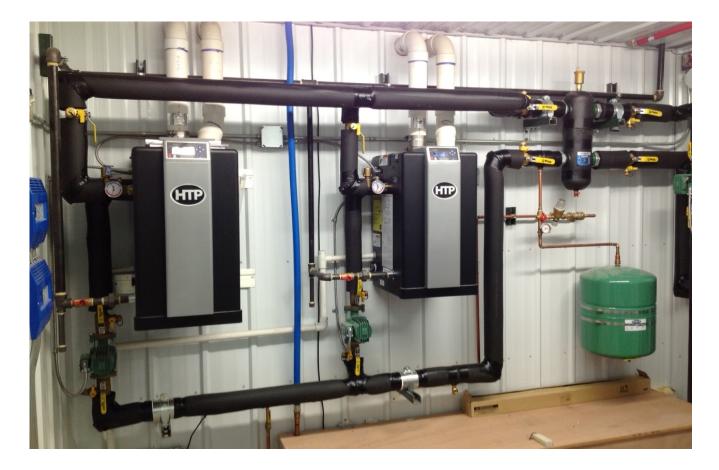

#### CUSTOM MECHANICAL BOARD MAKES INSTALLATION EASY

Infloor's custom mechanical board comes pre-piped and pre-wired, and includes a custom drawing, overall installation guide, and a guide for each part on the board. We take the guess work out of it for quick, easy installation, and added piece of mind.

The board is designed to streamline the installation process and assist contractors who are new to installing radiant heating.