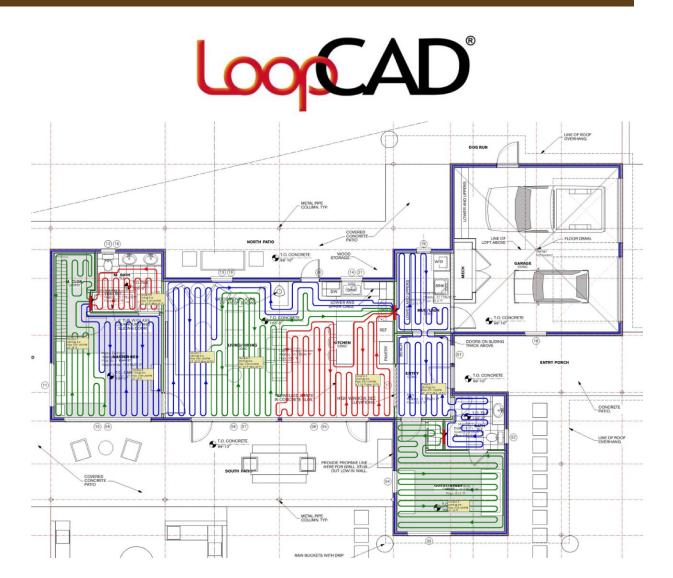

## LOOPCAD PROJECT DESIGN SUPPORT

LoopCAD is the premier software for the fast creation of professional quality circuit layout drawings for radiant heating systems. It offers advanced design features including integrated heating and cooling load calculations, detailed hydronic calculations, snowmelt design, 3D CAD views, and compatibility with Infloor OEM design methods and materials. Infloor is happy to design your system for no extra charge.

- Works with the entire Infloor product line
- Automatically generates material list for the installation
- Individual loops are color coded for easy installation
- The design parameters are based on our Residential & Installation Guide
- Manual-J heating and cooling calculations option
- Purchase LoopCAD and do your own designs. Infloor will assist with designs and verify them for assured accuracy.