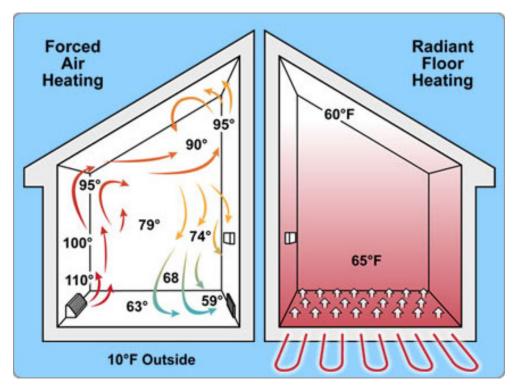

#### WHY RADIANT HEATING IS A SUPERIOR HEATING METHOD

- Energy Efficiency requires less energy for same temp.
- Room-to-Room Temperature Control (Zoning)
- Design Flexibility options to fit your needs
- Energy Management Systems tekmar controls
- Healthier Living no airborne dust, allergens or bacteria
- Ultimate Comfort floors are always warm
- Peace and Quiet no ductwork and no noise

## HOW INFLOOR RADIANT HEATING SAVES YOU \$

- 20-40% more energy efficient than forced air
- Uses lower water temperature, therefore less energy to supply the same level of heat
- Heats space at "living level"
- No parasitic heat loss through duct work
- Zoning provides temperature control for different rooms
- tekmar Control System offers energy management
- Uses most energy-efficient equipment available
- Alternative energy source options available (solar and geothermal)