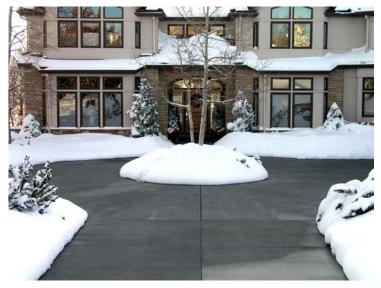

## SNOWMELT SYSTEMS

#### Installation Methods

Concrete

Asphalt

**Under Pavers** 