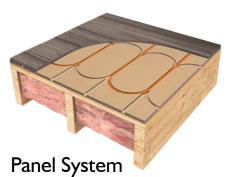

#### Hydronic Systems

Installation Methods:

- Infloorboard
- Infloorboard II
- Infloorboard III
- Concrete
- Therma-Floor
- Warmboard
- Radiant Trak