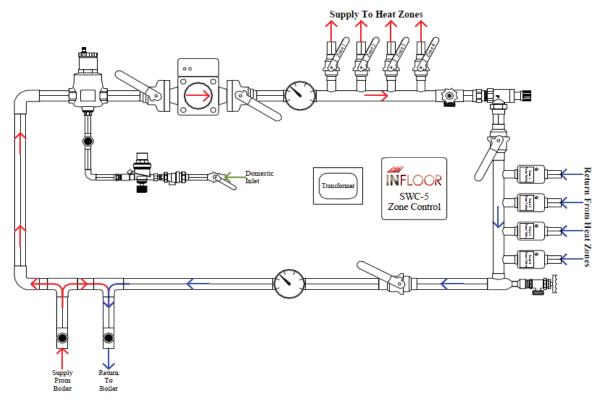

## Submittal Form: High Efficiency Boiler Board

Infloor's Sales & Service SW High Efficiency Boiler Board is designed for use with high efficiency condensing boilers. It includes all of the mechanical needs for most hydronic systems and can be utilized for systems with 1-7 zones. For larger systems, multiple boards can be used.

Data

Board Size: 34" x 54"

Included:
System Pump
Microbubble Air Eliminator
Pressure Differential Bypass Valve
Zone Control Valves
SWC-5 Zone Controller
(two included for 6-7 zone boards)
24VAC Transformer