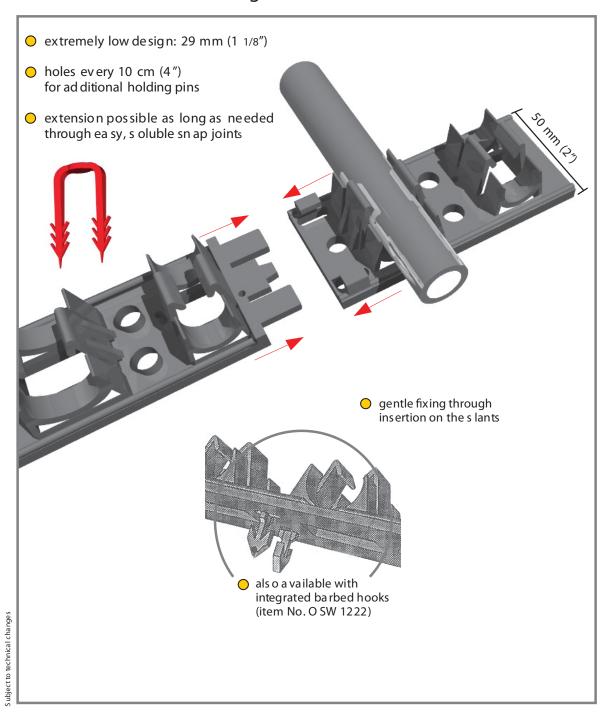

## Octa Rail 26072

The alternative to the U-s haped mounting rail! For all tube diameters from 12 - 22 mm (3/8" - 3/4") as well as for oval tubing 17 x 24 mm

Octa Rail 26072

## Octa Rail 26072

- perfectly fitted tubing with a slight rising of the tube
- provided with holes for fixing through plastic nails or holding pins
- extension possible as long as needed through soluble snap joints
- the tube intake is suit able for all tube diameters from 12 mm to 22 mm (3/8" - 3/4") as well as for oval tubing 17 x 24 mm - only reduced stock necessary!
- the special high-quality material is free of softening agent and PVC
- available with adhesive tape if requested